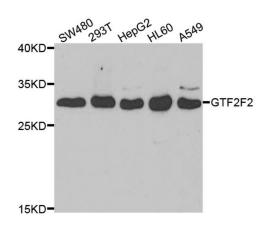

### GTF2F2 Antibody (PA5-76832) in WB

Western blot analysis of GTF2F2. Samples were incubated with GTF2F2 polyclonal antibody (Product # PA5-76832).

For Research Use Only, Not for use in diagnostic procedures, Not for resale without express authorization. Products are warranted to operate or perform substantially in conformance with published Product specifications in effect at the time of sale, as set forth in the Production of suitability for use in applications regulated by FDA is made. The warranty provided herein is valid only when used by properly trained individuals. Unless otherwise stated in the Documentation, this warranty in limited to one year from date of shipment when the Product is subjected to normal, proper and intended usage. This warranty does not extend to anyone other than the Buyer. Any model or sample turnished to Buyer is merely illustrative of the general type and quality of goods and does not represent that any Product will conform to such model or sample. NO OTHER WARRANTIES, EXPRESS OR IMPLED, ARE GRANTED INCLUDING WITHOUT LIMITATION, IMPLIED WARRANTIES OF MERCHANTABILITY, FITNESS FOR ANY PARTICULAR PURPOSE, OR NON INFRINGEMENT.