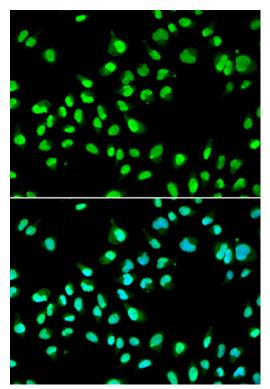

#### GTF2F2 Antibody (PA5-76832) in ICC/IF

Immunofluorescence analysis of GTF2F2 in A549 cells. Samples were incubated with GTF2F2 polyclonal antibody (Product # PA5-76832).