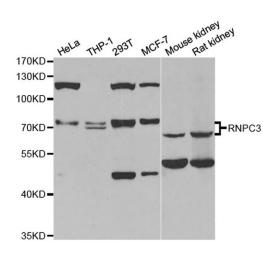

## **Product Images For RNPC3 Polyclonal Antibody**

## RNPC3 Antibody (PA5-76909) in WB

Western blot analysis of RNPC3. Samples were incubated with RNPC3 polyclonal antibody (Product # PA5-76909).

For Research Use Only. Not for use in diagnostic procedures. Not for resale without express authorization. Products are warranted to operate or perform substantially in conformance with published Product specifications in effect at the time of sale, as set forth in the Production documentation, specifications and/or accompanying package inserts ("Documentation"). No claim of suitability for use in applications regulated by FDA is made. The warranty provided herein is valid only when used by properly trained individuals. Unless otherwise stated in the Documentation, this warranty is limited to one year from date of shipment when the Product is subjected to normal, proper and intended usage. This warranty does not extend to anyone other than the Buyer. Any model or sample furnished to Buyer is merely illustrative of the general type and quality of goods and does not represent that any Product will conform to such model or sample. NO OTHER WARRANTIES, EXPERESS OR IMPLEA REPRESS OR IMPLEA REGRANTED INITY, IMPLIED WARRANTIES, EXPERESS OR IMPLEA REPRESS OR IMPLEAD IN INFINITY ("INFINITY PROPOSE"). AND ANY PARTICULAR VARRANTIES, EXPERESS OR IMPLEAD IN INFINITY PROPOSED, OR NON INFINITY PROPOSED IN INFINITY PROPOSED I