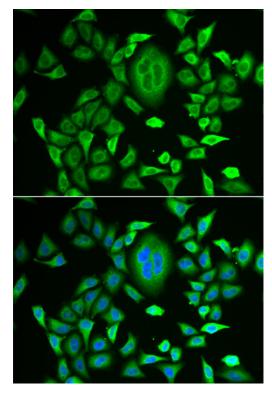

#### RBP3 Antibody (PA5-76933) in ICC/IF

Immunofluorescence analysis of RBP3 in MCF7 cells. Samples were incubated with RBP3 polyclonal antibody (Product # PA5-76933) followed by DAPI (nuclear staining).