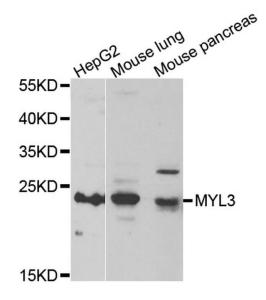

## **Product Images For MYL3 Polyclonal Antibody**

## MYL3 Antibody (PA5-76981) in WB

Western blot analysis of MYL3. Samples were incubated with MYL3 polyclonal antibody (Product # PA5-76981).

For Research Use Only. Not for use in diagnostic procedures. Not for resale without express authorization. Products are warranted to operate or perform substantially in conformance with published Product specifications in effect at the time of sale, as set forth in the Production documentation, specifications and/or accompanying package inserts ("Documentation"). No claim of suitability for use in applications regulated by FDA is made. The warranty provided herein is valid only when used by properly trained individuals. Unless otherwise stated in the Documentation, this warranty is limited to one year from date of shipment when the Product is subjected to normal, proper and intended usage. This warranty does not extend to anyone other than the Buyer. Any model or sample furnished to Buyer is merely illustrative of the general type and quality of goods and does not represent that any Product will conform to such model or sample. No OTHER WARRANTIES, EXPERSS OR IMPLEPS AND REPRESS OR IMPLEPS AND RE