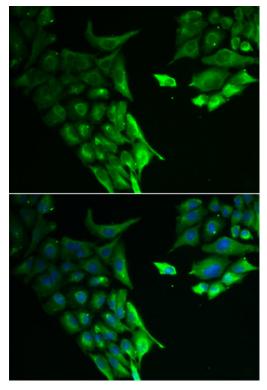

### HABP2 Antibody (PA5-77064) in ICC/IF

Immunofluorescence analysis of HABP2 in A549 cells. Samples were incubated with HABP2 polyclonal antibody (Product # PA5-77064) followed by DAPI (nuclear staining).