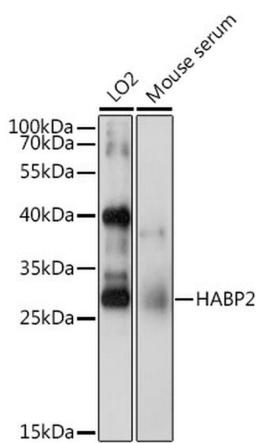

#### HABP2 Antibody (PA5-77064) in WB

Western blot analysis of HABP2 in extracts of various cell lines. Samples were incubated with HABP2 polyclonal antibody (Product # PA5-77064).

For Research Use Only. Not for use in diagnostic procedures. Not for resale without express authorization. Products are warranted to operate or perform substantially in conformance with published Product specifications in effect at the time of sale, as set forth in the Production documentation, specifications and/or accompanying package inserts ("Documentation"). No claim of suitability for use in applications regulated by FDA is made. The warranty provided herein is valid only when used by properly trained individuals. Unless otherwise stated in the Documentation, this warranty is limited to one year from date of shipment when the Product is subjected to normal, proper and intended usage. This warranty does not extend to anyone other than the Buyer. Any model or sample furnished to Buyer is merely illustrative of the general type and quality of goods and does not represent that any Product will conform to such model or sample. No OTHER WARRANTES, EXERCISS OR IMPLED, ARRANTES OF MERPERSS OR IMPLED, ARRANTES OF MERPENSS OR IMPLED, ARRANTES