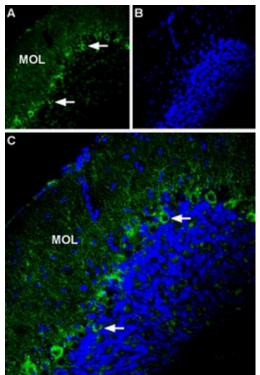

### P2X1 (extracellular) Antibody (PA5-77679) in IHC

Immunohistochemistry analysis of P2X1 (extracellular) in mouse cerebellum. A) Samples were probed with P2X1 (extracellular) polyclonal antibody (Product # PA5-77679) and incubated with DAPI. B) Nuclei stained image. C) Merged image of Panels A and B.