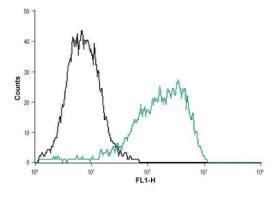

#### P2X1 (extracellular) Antibody (PA5-77679) in Flow

Flow cytometry analysis of MEG-01 cells using polyclonal P2X1 (extracellular) antibody (Product # PA5-77679) with a dilution of 10  $\mu$ g antibody/1x10^6cells.