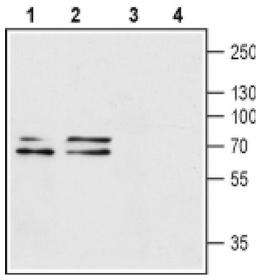

### P2X1 (extracellular) Antibody (PA5-77679) in WB

Western blot analysis of rat brain (lanes 1 and 3) and mouse brain (lanes 2 and 4) lysates with P2X1 (extracellular) polyclonal antibody (Product # PA5-77679) using a dilution of 1:200.