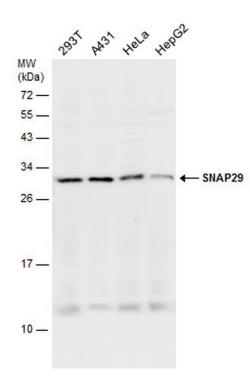

## SNAP29 Antibody (PA5-78285) in WB

Western Blot using SNAP29 Polyclonal Antibody (Product # PA5-78285). Various whole cell extracts (30  $\mu$ g) were separated by 12% SDS-PAGE, and the membrane was blotted with SNAP29 Polyclonal Antibody (Product # PA5-78285) diluted at 1:1,000.