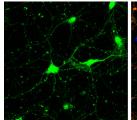

# SNAP29 Antibody (PA5-78285) in ICC/IF

SNAP29 Polyclonal Antibody detects SNAP29 protein at cell body and synaptic vesicles by immunofluorescent analysis. Sample: DIV9 rat E18 primary cortical neurons were fixed in 4% paraformaldehyde at RT for 15 min. Green: SNAP29 protein stained by SNAP29 Polyclonal Antibody (Product # PA5-78285) diluted at 1:500. Red: beta Tubulin 3/ Tuj1, a neuron cell marker, stained by beta Tubulin 3/ Tuj1 antibody [GT11710] diluted at 1:500. Blue: Fluoroshield with DAPI.