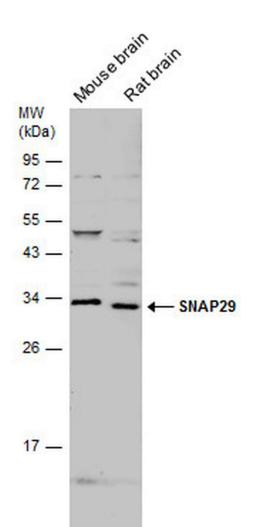

# SNAP29 Antibody (PA5-78285) in WB

Western Blot using SNAP29 Polyclonal Antibody (Product # PA5-78285). Various tissue extracts ( $50 \mu g$ ) were separated by 12% SDS-PAGE, and the membrane was blotted with SNAP29 Polyclonal Antibody (Product # PA5-78285) diluted at 1: 500.