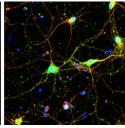

# SNAP29 Antibody (PA5-78285) in ICC/IF

SNAP29 Polyclonal Antibody detects SNAP29 protein at cell body and synaptic vesicles by immunofluorescent analysis. Sample: DIV9 rat E18 primary cortical neurons were fixed in 4% paraformaldehyde at RT for 15 min. Green: SNAP29 protein stained by SNAP29 Polyclonal Antibody (Product # PA5-78285) diluted at 1:500. Red: beta Tubulin 3/ Tuj1, a neuron cell marker, stained by beta Tubulin 3/ Tuj1 antibody [GT11710] diluted at 1:500. Blue: Fluoroshield with DAPI.