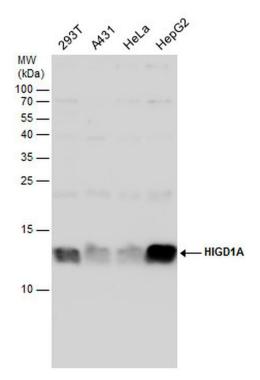

## **Product Specific Information**

Positive Control: 293T, A431, HeLa, HepG2

Predicted Reactivity: Chimpanzee (100%)

Store product as a concentrated solution. Centrifuge briefly prior to opening the vial.

## HIGD1A Antibody (PA5-78462) in WB

Western Blot using HIGD1A Polyclonal Antibody (Product # PA5-78462). Various whole cell extracts (30  $\mu$ g) were separated by 15% SDS-PAGE, and the membrane was blotted with HIGD1A Polyclonal Antibody (Product # PA5-78462) diluted at 1:1,000.