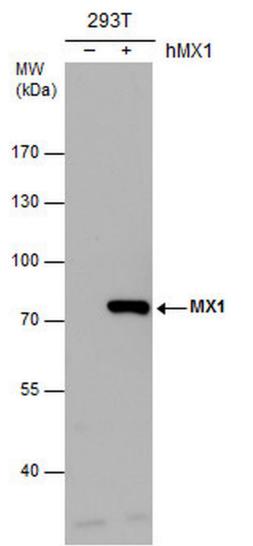

# MX1 Antibody (PA5-85728) in WB

Western blot analysis of MX1 in non-transfected (–) and transfected (+) 293T whole cell extracts using MX1 polyclonal antibody (Product # PA5-85728) using 30 µg of sample at a dilution of 1:1000. Prior to incubation with primary antibody, the sample was separated on 7.5% SDS-PAGE.

# MX1 Antibody (PA5-85728) in WB

Western Blot using MX1 Polyclonal Antibody (Product # PA5-85728). Nontransfected (–) and transfected (+) 293T whole cell extracts (30 µg) were separated by 7.5% SDS-PAGE, and the membrane was blotted with MX1 Polyclonal Antibody (Product # PA5-85728) diluted at 1:1,000.