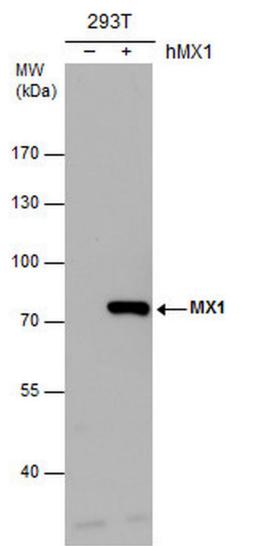

# MX1 Antibody (PA5-85728) in WB

Western blot analysis of MX1 in non-transfected (–) and transfected (+) 293T whole cell extracts using MX1 polyclonal antibody (Product # PA5-85728) using 30 µg of sample at a dilution of 1:1000. Prior to incubation with primary antibody, the sample was separated on 7.5% SDS-PAGE.

# MX1 Antibody (PA5-85728) in WB

Western Blot using MX1 Polyclonal Antibody (Product # PA5-85728). Nontransfected (–) and transfected (+) 293T whole cell extracts (30 µg) were separated by 7.5% SDS-PAGE, and the membrane was blotted with MX1 Polyclonal Antibody (Product # PA5-85728) diluted at 1:1,000.