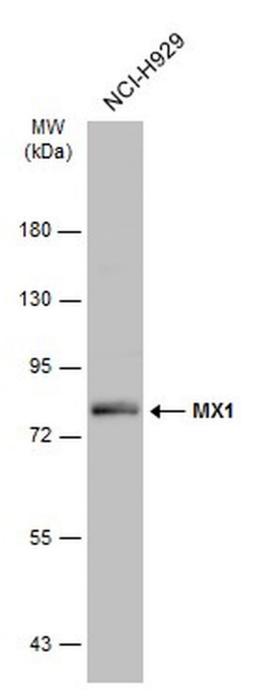

#### MX1 Antibody (PA5-85728) in WB

Western blot analysis of MX1 in whole cell extract using MX1 polyclonal antibody (Product # PA5-85728) using 30 µg of sample at a dilution of 1:500. Sample was then incubated with HRP-conjugated anti-rabbit IgG secondary antibody. Prior to incubation with primary antibody, the sample was separated on 7.5% SDS-PAGE.