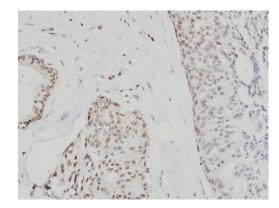

## **Product Images For Cdc6 Polyclonal Antibody**

## Cdc6 Antibody (PA5-86121) in IHC (P)

Immunohistochemical analysis of Cdc6 in paraffin-embedded human breast carcinoma tissue. Sample was incubated with Cdc6 polyclonal antibody (Product # PA5-86121) using a 1:100 dilution.