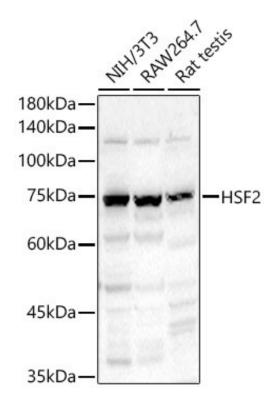

#### HSF2 Antibody (PA5-96200) in WB

Western blot analysis of HSF2 in various lysates. Samples were incubated with HSF2 Polyclonal antibody (Product # PA5-96200) using a dilution of 1:1,000, followed by HRP Goat Anti-Rabbit IgG (H+L) at a dilution of 1:10,000. Lysates /proteins: 25 µg per lane. Blocking buffer: 3% nonfat dry milk in TBST. Detection: ECL Basic Kit. Exposure time: 90s.