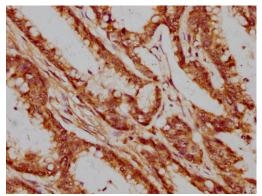

#### XAB2 Antibody (PA5-98838) in IHC (P)

Immunohistochemical analysis of XAB2 in paraffin embedded human colon cancer using a XAB2 polyclonal antibody (Product # PA5-98838) at a dilution of 1: 400. After dewaxing and hydration, antigen retrieval was mediated by high pressure in a citrate buffer (pH 6.0). Section was blocked with 10% normal goat serum 30min at RT. Then primary antibody (1% BSA) was incubated at 4°C overnight. The primary is detected by a biotinylated secondary antibody and visualized using an HRP conjugated SP system.