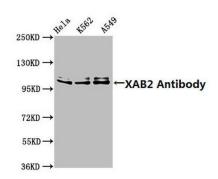

### XAB2 Antibody (PA5-98838) in WB

Western Blot analysis of XAB2 using a XAB2 Polyclonal antibody (Product # PA5-98838) at a concentration of 3 µg/mL. Positive WB detected in: Hela whole cell lysate, K562 whole cell lysate, A549 whole cell lysate. A secondary Goat polyclonal antibody to rabbit IgG was applied at a 1:50,000 dilution. Observed band size: 101 kDa.