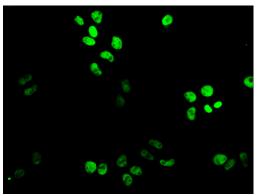

#### XAB2 Antibody (PA5-98838) in ICC/IF

Immunofluorescent analysis of XAB2 in PC-3 cells using a XAB2 polyclonal antibody (Product # PA5-98838) at a dilution of 1:133. The cells were fixed in 4% formaldehyde, permeabilized using 0.2% Triton X-100 and blocked in 10% normal Goat Serum. The cells were then incubated with the antibody overnight at 4°C. The secondary antibody was Alexa Fluor 488-congugated Goat Anti-Rabbit IgG(H+L). Cells were counter-stained with DAPI.